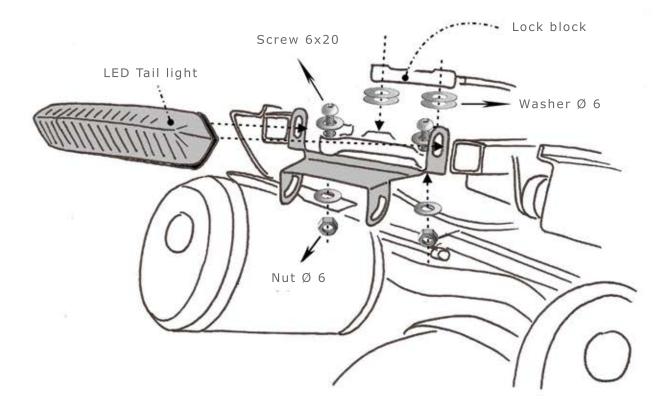

REMOVE THE ORIGINAL LICENCE PLATE INCLUDING THE IRON STIRRUP UNDER THE LOCK SO SPACE THE LOCK WITH THE TWO DIAMETER 6 WASHERS (TWO FOR EACH PART).

FIX THE STEEL STIRRUP ON THE FRAME WITH TWO 6X20 SCREWS, WASHER AND LOCKING NUTS.

INSERT THE LED TAIL LIGHT E AND FIX IT WITH THE WASHERS AND NUTS.

APPLY THE UNDERTAIL USING THE 6X14 SCREWS AND FIXING WITH THE TWO NUTS; INSERT RUBBER WASHERS BETWEEN THE STIRRUP AND UNDERTAIL.

ON THE BACK PART OF MOTORBIKE USE THE ORIG-INAL SCREWS TO FIX.