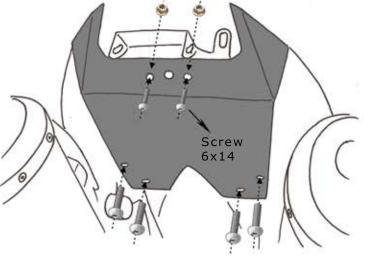

INSERT THE LED TAIL LIGHT E AND FIX IT WITH THE WASHERS AND NUTS.

APPLY THE UNDERTAIL USING THE 6X14 SCREWS AND FIXING WITH THE TWO NUTS; INSERT RUBBER WASHERS BETWEEN THE STIRRUP AND UNDERTAIL.

ON THE BACK PART OF MOTORBIKE USE THE ORIG-INAL SCREWS TO FIX.